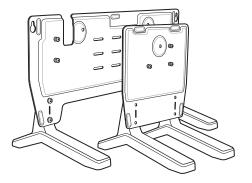

# TC8000

**Desk Mount** 

**Installation Guide** 

### NOTE:

The instructions in this guide provides installation procedures for installing 2-Slot and 5-Slot cradles. The illustrations shown are for a specific cradles. The actual look and cable requirements may vary depending upon the cradles you are installing.