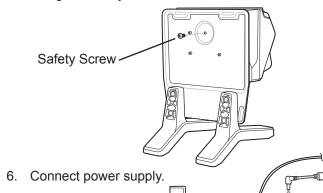

5. Secure cradle to plate using M3 safety screw.

5. Align mounting slot on bottom of cradle with studs on plate.

6. Secure cradle to plate using two M5 safety screws.

7. Secure cradle to plate using two M5 safety screws (provided with plate).

7. Connect power supply.

Zebra Technologies Corporation 3 Overlook Point Lincolnshire, IL 60069, U.S.A.

Zebra and the stylized Zebra head are trademarks of ZIH Corp., registered in many jurisdictions worldwide. All other trademarks are the property of their respective owners. © 2015 ZIH Corp and/or its affiliates. All rights reserved.