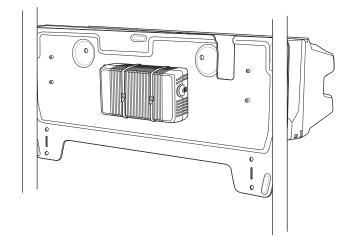

## **5-Slot Desk Mount Assembly**

- Secure four M2.5 studs into plate mounting holes.
- 2. Align plate mounting holes with holes in feet.

- Secure plate to feet with four M5 screws and four washers.
- Secure power supply to rear of plate with tie wraps.

5. Align mounting slot on bottom of cradle with studs on plate.

6. Secure cradle to plate using two M5 safety screws.

#### 5-Slot Desk Mount on Rack

**NOTE:** When mounting plate to rack, use screws provided with rack system. Refer to rack user documentation for instructions.

- 1. Secure four M2.5 studs to plate.
- 2. Install top two rack mount screws. Leave partially out half way.

3. Align plate with the top two rack screws.

4. Install bottom two rack mount screws.

- 5. Secure all four rack mount screws.
- 6. Secure power supply to rear of plate with tie wraps.

7. Align mounting slots on bottom of cradle with studs on plate.