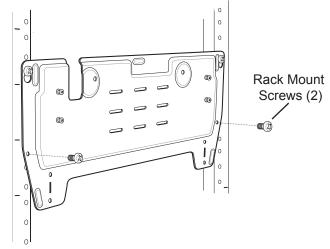

3. Align plate with the top two rack screws.

4. Install bottom two rack mount screws.

- 5. Secure all four rack mount screws.
- 6. Secure power supply to rear of plate with tie wraps.

7. Align mounting slots on bottom of cradle with studs on plate.

7. Secure cradle to plate using two M5 safety screws (provided with plate).

7. Connect power supply.

Zebra Technologies Corporation 3 Overlook Point Lincolnshire, IL 60069, U.S.A.

Zebra and the stylized Zebra head are trademarks of ZIH Corp., registered in many jurisdictions worldwide. All other trademarks are the property of their respective owners. © 2015 ZIH Corp and/or its affiliates. All rights reserved.