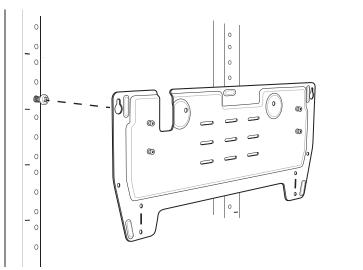

#### 5-Slot Desk Mount on Rack

**NOTE:** When mounting plate to rack, use screws provided with rack system. Refer to rack user documentation for instructions.

- 1. Secure four M2.5 studs to plate.
- 2. Install top two rack mount screws. Leave partially out half way.

3. Align plate with the top two rack screws.

4. Install bottom two rack mount screws.

- 5. Secure all four rack mount screws.
- 6. Secure power supply to rear of plate with tie wraps.

7. Align mounting slots on bottom of cradle with studs on plate.