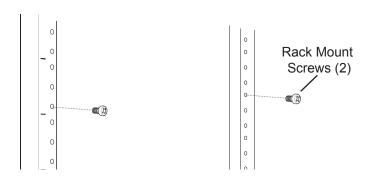

#### 5-Slot Desk Mount on Rack

**NOTE:** When mounting plate to rack, use screws provided with rack system. Refer to rack user documentation for instructions.

- 1. Secure four M2.5 studs to plate.
- 2. Install top two rack mount screws. Leave partially out half way.

3. Align plate with the top two rack screws.

4. Install bottom two rack mount screws.

- 5. Secure all four rack mount screws.
- 6. Secure power supply to rear of plate with tie wraps.

7. Align mounting slots on bottom of cradle with studs on plate.