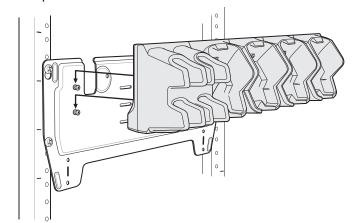

## **5-Slot Desk Mount Assembly**

- Secure four M2.5 studs into plate mounting holes.
- 2. Align plate mounting holes with holes in feet.

- Secure plate to feet with four M5 screws and four washers.
- Secure power supply to rear of plate with tie wraps.

5. Align mounting slot on bottom of cradle with studs on plate.

6. Secure cradle to plate using two M5 safety screws.