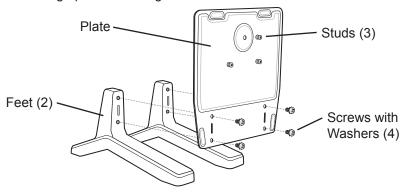

### 2-Slot Desk Mount Assembly

- . Secure three M2.5 studs into plate mounting holes.
- 2. Align plate mounting holes with holes in feet.

- 3. Secure plate to feet with four M5 screws and four washers.
- 4. Align mounting slot on bottom of cradle with studs on plate.

## **5-Slot Desk Mount Assembly**

- Secure four M2.5 studs into plate mounting holes.
- 2. Align plate mounting holes with holes in feet.

- Secure plate to feet with four M5 screws and four washers.
- Secure power supply to rear of plate with tie wraps.