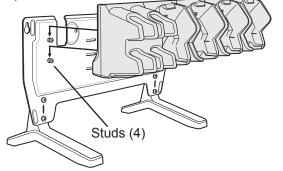

### 2-Slot Desk Mount Assembly

- . Secure three M2.5 studs into plate mounting holes.
- 2. Align plate mounting holes with holes in feet.

- 3. Secure plate to feet with four M5 screws and four washers.
- 4. Align mounting slot on bottom of cradle with studs on plate.

5. Align mounting slot on bottom of cradle with studs on plate.

6. Secure cradle to plate using two M5 safety screws.