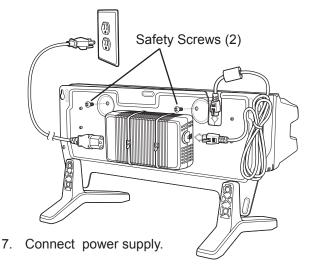

3. Align plate with the top two rack screws.

4. Install bottom two rack mount screws.

- 5. Secure all four rack mount screws.
- 6. Secure power supply to rear of plate with tie wraps.

7. Align mounting slots on bottom of cradle with studs on plate.

7. Secure cradle to plate using two M5 safety screws (provided with plate).

7. Connect power supply.

Zebra Technologies Corporation 3 Overlook Point Lincolnshire, IL 60069, U.S.A.

Zebra and the stylized Zebra head are trademarks of ZIH Corp., registered in many jurisdictions worldwide. All other trademarks are the property of their respective owners. © 2015 ZIH Corp and/or its affiliates. All rights reserved.