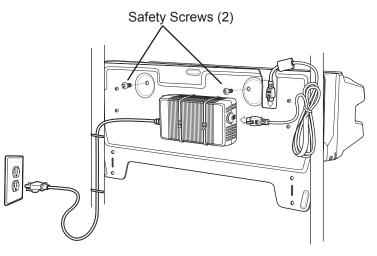

7. Secure cradle to plate using two M5 safety screws (provided with plate).

7. Connect power supply.

Zebra Technologies Corporation 3 Overlook Point Lincolnshire, IL 60069, U.S.A.

Zebra and the stylized Zebra head are trademarks of ZIH Corp., registered in many jurisdictions worldwide. All other trademarks are the property of their respective owners. © 2015 ZIH Corp and/or its affiliates. All rights reserved.