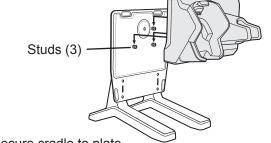

### 2-Slot Desk Mount Assembly

- . Secure three M2.5 studs into plate mounting holes.
- 2. Align plate mounting holes with holes in feet.

- 3. Secure plate to feet with four M5 screws and four washers.
- 4. Align mounting slot on bottom of cradle with studs on plate.

5. Align mounting slot on bottom of cradle with studs on plate.

6. Secure cradle to plate using two M5 safety screws.