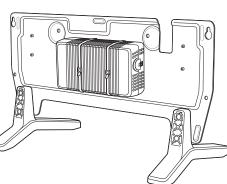

## **5-Slot Desk Mount Assembly**

- Secure four M2.5 studs into plate mounting holes.
- 2. Align plate mounting holes with holes in feet.

- Secure plate to feet with four M5 screws and four washers.
- Secure power supply to rear of plate with tie wraps.