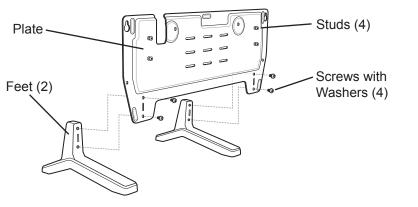

### 2-Slot Desk Mount Assembly

- . Secure three M2.5 studs into plate mounting holes.
- 2. Align plate mounting holes with holes in feet.

- 3. Secure plate to feet with four M5 screws and four washers.
- 4. Align mounting slot on bottom of cradle with studs on plate.

## **5-Slot Desk Mount Assembly**

- Secure four M2.5 studs into plate mounting holes.
- 2. Align plate mounting holes with holes in feet.

- Secure plate to feet with four M5 screws and four washers.
- Secure power supply to rear of plate with tie wraps.